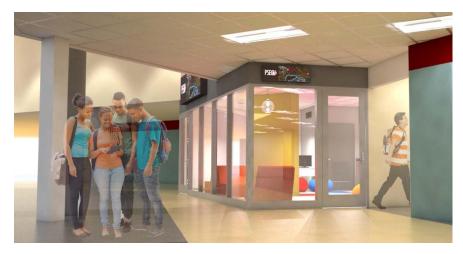

## CONSTRUCTION ALERT AND ANNOUNCEMENT

The College has entered into an agreement with the Pennsylvania State Employees Credit Union (PSECU) to provide banking services for all faculty, staff and students. There will be a

branch location on the Main Campus located on the Ground Floor of the Bonnell Building, across from Coffee Express.

Additionally, surcharge free ATM services will be

provided at the Main Campus, West Regional Center, Northwest Regional Center and the Northeast Regional Center.

Construction has started and is expected to be complete and fully operational before the beginning of the 2015 Fall Semester.

Please use caution around the area of construction which will be contained in a high traffic area formerly used for vending – directly across from Coffee Express.