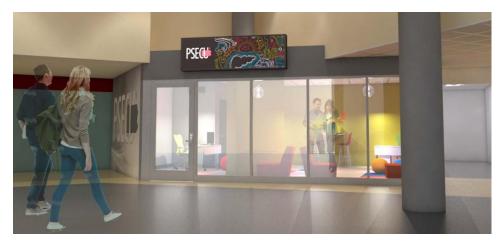

## CONSTRUCTION ALERT AND ANNOUNCEMENT

The College has entered into an agreement with the Pennsylvania State Employees Credit Union (PSECU) to provide banking services for all faculty, staff and students. There will be a

branch location on the Main Campus located on the Ground Floor of the Bonnell Building, across from Coffee Express.

Additionally, surcharge free ATM services will be

provided at the Main Campus, West Regional Center, Northwest Regional Center and the Northeast Regional Center.

Construction has started and is expected to be complete and fully operational before the beginning of the 2015 Fall Semester.

Please use caution around the area of construction which will be contained in a high traffic area formerly used for vending – directly across from Coffee Express.