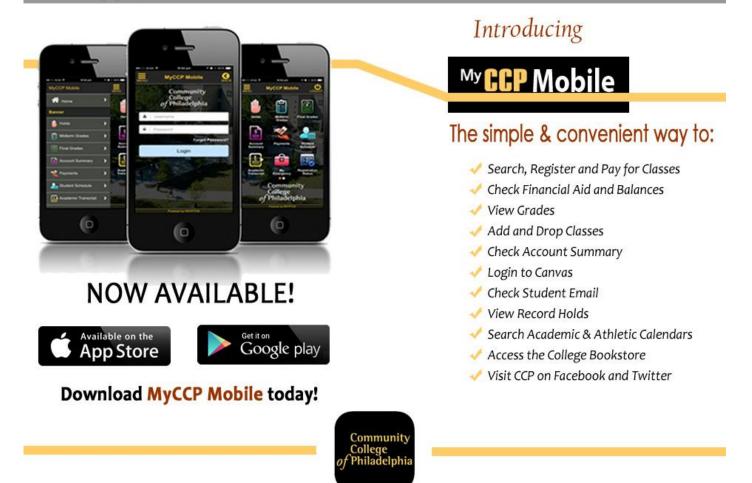

## 4ITSupp<mark>o</mark>rt

The new MyCCP Mobile app is now available for Students, Faculty and Staff in the App Store and in Google Play.

The app's focus is on a Student's connection for web registration, grades, enrollment status, and payments.

We have added a few features for Faculty which include the ability to review their class lists.

Students that are eligible to use web registration can login to the mobile app and register via their cell phone.